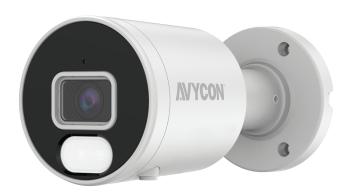

# AVC-NBB81F28

## NDAA CE FC

8M Dual Light Bullet Network Camera

#### **OVERVIEW**

- 8MP (3840x2160) @15fps H.265/ H.254
- Full Color / IR Mode
- 2.8mm Fixed Lens (F1.6)
- 3D DNR, D-WDR
- Dual Light: White Light LED / Infra Red LED
- Built-in MIC
- Built-in micro SD card slot with video and still image capture function (up to 256GB)
- Al Feature : Intrusion, Tripwire, Loitering Detection, Region Entrance / Exiting
- IP67 ingress protection
- PoE / DC12V Power supply
- Support remote monitoring by AVYCON ONE (Mobile APP) and AVYCON CMSONE (CMS)