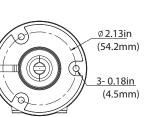

# AVC-NBB81F28

## NDAA CE FC

8M Dual Light Bullet Network Camera

#### **DIMENSIONS**

Unit: inch(mm)

#### **OVERVIEW**

- 8MP (3840x2160) @15fps H.265/ H.254
- Full Color / IR Mode
- 2.8mm Fixed Lens (F1.6)
- 3D DNR, D-WDR
- Dual Light: White Light LED / Infra Red LED
- Built-in MIC
- Built-in micro SD card slot with video and still image capture function (up to 256GB)
- Al Feature : Intrusion, Tripwire, Loitering Detection, Region Entrance / Exiting
- IP67 ingress protection
- PoE / DC12V Power supply
- Support remote monitoring by AVYCON ONE (Mobile APP) and AVYCON CMSONE (CMS)







## **OPTIONAL ACCESSORIES**







AVM-JB-B-AD1 JUNCTION BOX

AVM-CRM-A1 CORNER

AVM-POM-A1 UNIVERSAL POLE MOUNT BRACKET





### **SPECIFICATIONS**

| VIDEO                             |                                                                                                            |
|-----------------------------------|------------------------------------------------------------------------------------------------------------|
| Imaging Device                    |                                                                                                            |
|                                   | 8MP 3840(H)* 2160(V)                                                                                       |
|                                   | Progressive CMOS