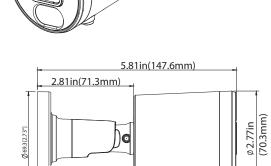

# AVC-NBB81F28

## NDAA CE FC

8M Dual Light Bullet Network Camera

#### **DIMENSIONS**

Unit: inch(mm)

#### **OVERVIEW**

- 8MP (3840x2160) @15fps H.265/ H.254
- Full Color / IR Mode
- 2.8mm Fixed Lens (F1.6)
- 3D DNR, D-WDR
- Dual Light: White Light LED / Infra Red LED
- Built-in MIC
- Built-in micro SD card slot with video and still image capture function (up to 256GB)
- Al Feature : Intrusion, Tripwire, Loitering Detection, Region Entrance / Exiting
- IP67 ingress protection
- PoE / DC12V Power supply
- Support remote monitoring by AVYCON ONE (Mobile APP) and AVYCON CMSONE (CMS)







## **OPTIONAL ACCESSORIES**







AVM-JB-B-AD1 JUNCTION BOX

AVM-CRM-A1 CORNER

AVM-POM-A1 UNIVERSAL POLE MOUNT BRACKET





### **SPECIFICATIONS**

| VIDEO                             |                                                                                                            |
|-----------------------------------|------------------------------------------------------------------------------------------------------------|
| Imaging Device                    |                                                                                                            |
|                                   | 8MP 3840(H)* 2160(V)                                                                                       |
|                                   | Progressive CMOS