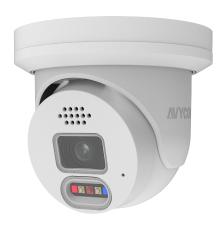

## **OVERVIEW**

- 8MP (3840x2160) H.265+/H.264+/MJPEG
- Max. resolution: 3840x2160
- Full Color / Active Deterrence Camera
- 2.8mm Fixed Lens (F1.0)
- 3D DNR, WDR, HLC, BLC, ROI encoding
- Intelligent Analytics
- White Light LED / Strobe (Blue & Red) Light
- Built-in MIC / Speaker
- Built-in micro SD card slot, up to 256GB
- IP67 ingress protection
- DC12V/PoE power supply
- Support remote monitoring by AVYCON ONE (Mobile APP) and AVYCON CMSONE (CMS)

# **SPECIFICATIONS**

| VIDEO                             |                                                                                                                                               |
|-----------------------------------|-----------------------------------------------------------------------------------------------------------------------------------------------|
| Imaging Device                    | 1/2.8"                                                                                                                                        |
|                                   | 8MP 3840(H)×2160(V)                                                                                                                           |
|                                   | Progressive CMOS                                                                                                                              |
|                                   | Color 0.007lux @ F1.0(AGC ON); B/W 0 lux @ IR ON                                                                                              |
| LENS TYPE                         |                                                                                                                                               |
| Focal Length (Zoom Ratio)         |                                                                                                                                               |
| Max. Aperture Ratio               |                                                                                                                                               |
|                                   | Horizontal: 105°, Vertical: 55°, Diagonal: 125°                                                                                               |
| Min. Object Distance              |                                                                                                                                               |
| Lens Type<br>OPERATIONAL          | Fixed(M12)                                                                                                                                    |
| OPERATIONAL<br>IR LED             |                                                                                                                                               |
| WarmLight                         |                                                                                                                                               |
|                                   | 2 (1 Red&1 Blue)                                                                                                                              |
| IR Viewable Length                |                                                                                                                                               |
| WarmLight Viewable Length         |                                                                                                                                               |
|                                   | Default warm light, switchable infrared light                                                                                                 |
| Motion Detection                  |                                                                                                                                               |
| Wide Dynamic Range                | WDR                                                                                                                                           |
| Digital Noise Reduction           |                                                                                                                                               |
|                                   | Full Color Mode/Day&Night Mode/Smart Illumination                                                                                             |
| White Balance                     |                                                                                                                                               |
| Electronic Shutter Speed          | 1/5 ~ 1/20000s                                                                                                                                |
|                                   | Micro SD slot, up to 256GB                                                                                                                    |
| Alarm                             | NA                                                                                                                                            |
| Audio                             | Built-in microphone&Speaker                                                                                                                   |
| Custom Voice                      | Yes                                                                                                                                           |
| Hardware Reset                    |                                                                                                                                               |
| Smart Feature                     | Face Recognition, Pedestrian & Vehicle, Perimeter Intrusion, Line Crossing, Object Detection, Crossing Counting, Heat Map, Crowd Density,     |
|                                   | Queue Length, License Plate, Rare Sound, Intrusion, Region Entrance, Region Exiting                                                           |
| NETWORK                           |                                                                                                                                               |
|                                   | RJ45(10/100BASE-T)                                                                                                                            |
| Video Compression Format          | H.265/H.264                                                                                                                                   |
| Resolution                        | Main Stream@30fps: 8MP(3840x2160), 5MP(2592x1944,3072x1728), 4MP(2592x1520), 3MP(2304x1296), 1080P(1920x1080), 960P(1280*960), 720P(1280x720) |
|                                   | Sub Stream@30fps: 720P(1280x720), VGA(640x480), QVGA(320x240)                                                                                 |
|                                   | Mobile Stream@30fps: VGA(640x480). QVGA(320x240)                                                                                              |
| Video Quality Adjustment          | 256Kbps ~ 16Mbps                                                                                                                              |
| Bitrate control method            | CBR/VBR                                                                                                                                       |
| IP                                | IPv6                                                                                                                                          |
| Protocol                          | TCP/IP, HTTP, DHCP, DNS, DDNS, RTP/RTSP, SMTP, NTP, UPnP, SNMP, HTTPS, FTP                                                                    |
| Security                          | IP address filter;complicated password;Authenticated username and password                                                                    |
| Application Programming Interface | ONVIF( Profile S/G/T/M)                                                                                                                       |
| Web Viewer                        | IE10/11, Safari V12.1 above, Firefox V.52 above, Google Chrome V.57 above, Edge V.79 above                                                    |
| ENVIRONMENTAL                     |                                                                                                                                               |
|                                   | -31~+140°F (-35~+60°C) /less than ≤ 90% RH                                                                                                    |
| Ingress Protection                | IP67                                                                                                                                          |
| ELECTRICAL                        |                                                                                                                                               |
|                                   | D12V/POE(IEEE802.3af)                                                                                                                         |
| Power Consumption                 | DC12V: max 5.9W; POE (48V): max 7.1W                                                                                                          |
| MECHANICAL                        | Metal                                                                                                                                         |
| Material Dimensions               | 3.96 x 3.46in (100.5 x 87.9mm)                                                                                                                |
|                                   | 0.9lb (425q)                                                                                                                                  |
|                                   | ···· (120g)                                                                                                                                   |