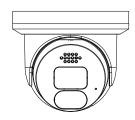

## **OVERVIEW**

- 8MP (3840x2160) H.265+/H.264+/MJPEG
- Max. resolution: 3840x2160
- Full Color / Active Deterrence Camera
- 2.8mm Fixed Lens (F1.0)
- 3D DNR, WDR, HLC, BLC, ROI encoding
- Intelligent Analytics
- White Light LED / Strobe (Blue & Red) Light
- Built-in MIC / Speaker
- Built-in micro SD card slot, up to 256GB
- IP67 ingress protection
- DC12V/PoE power supply
- Support remote monitoring by AVYCON ONE (Mobile APP) and AVYCON CMSONE (CMS)

# **SPECIFICATIONS**

| VIDEO                             |                                                                                                                                               |
|-----------------------------------|-----------------------------------------------------------------------------------------------------------------------------------------------|
| Imaging Device                    | 1/2.8"                                                                                                                                        |
|                                   | 8MP 3840(H)×2160(V)                                                                                                                           |
|                                   | Progressive CMOS                                                                                                                              |
|                                   | Color 0.007lux @ F1.0(AGC ON); B/W 0 lux @ IR ON                                                                                              |
| LENS TYPE                         |                                                                                                                                               |
| Focal Length (Zoom Ratio)         |                                                                                                                                               |
| Max. Aperture Ratio               |                                                                                                                                               |
|                                   | Horizontal: 105°, Vertical: 55°, Diagonal: 125°                                                                                               |
| Min. Object Distance              |                                                                                                                                               |
| Lens Type<br>OPERATIONAL          | Fixed(M12)                                                                                                                                    |
| OPERATIONAL<br>IR LED             |                                                                                                                                               |
| WarmLight                         |                                                                                                                                               |
|                                   | 2 (1 Red&1 Blue)                                                                                                                              |
| IR Viewable Length                |                                                                                                                                               |
| WarmLight Viewable Length         |                                                                                                                                               |
|                                   | Default warm light, switchable infrared light                                                                                                 |
| Motion Detection                  |                                                                                                                                               |
| Wide Dynamic Range                | WDR                                                                                                                                           |
| Digital Noise Reduction           |                                                                                                                                               |
|                                   | Full Color Mode/Day&Night Mode/Smart Illumination                                                                                             |
| White Balance                     |                                                                                                                                               |
| Electronic Shutter Speed          | 1/5 ~ 1/20000s                                                                                                                                |
|                                   | Micro SD slot, up to 256GB                                                                                                                    |
| Alarm                             | NA                                                                                                                                            |
| Audio                             | Built-in microphone&Speaker                                                                                                                   |
| Custom Voice                      | Yes                                                                                                                                           |
| Hardware Reset                    |                                                                                                                                               |
| Smart Feature                     | Face Recognition, Pedestrian & Vehicle, Perimeter Intrusion, Line Crossing, Object Detection, Crossing Counting, Heat Map, Crowd Density,     |
|                                   | Queue Length, License Plate, Rare Sound, Intrusion, Region Entrance, Region Exiting                                                           |
| NETWORK                           |                                                                                                                                               |
|                                   | RJ45(10/100BASE-T)                                                                                                                            |
| Video Compression Format          | H.265/H.264                                                                                                                                   |
| Resolution                        | Main Stream@30fps: 8MP(3840x2160), 5MP(2592x1944,3072x1728), 4MP(2592x1520), 3MP(2304x1296), 1080P(1920x1080), 960P(1280*960), 720P(1280x720) |
|                                   | Sub Stream@30fps: 720P(1280x720), VGA(640x480), QVGA(320x240)                                                                                 |
|                                   | Mobile Stream@30fps: VGA(640x480). QVGA(320x240)                                                                                              |
| Video Quality Adjustment          | 256Kbps ~ 16Mbps                                                                                                                              |
| Bitrate control method            | CBR/VBR                                                                                                                                       |
| IP                                | IPv6                                                                                                                                          |
| Protocol                          | TCP/IP, HTTP, DHCP, DNS, DDNS, RTP/RTSP, SMTP, NTP, UPnP, SNMP, HTTPS, FTP                                                                    |
| Security                          | IP address filter;complicated password;Authenticated username and password                                                                    |
| Application Programming Interface | ONVIF( Profile S/G/T/M)                                                                                                                       |
| Web Viewer                        | IE10/11, Safari V12.1 above, Firefox V.52 above, Google Chrome V.57 above, Edge V.79 above                                                    |
| ENVIRONMENTAL                     |                                                                                                                                               |
|                                   | -31~+140°F (-35~+60°C) /less than ≤ 90% RH                                                                                                    |
| Ingress Protection                | IP67                                                                                                                                          |
| ELECTRICAL                        |                                                                                                                                               |
|                                   | D12V/POE(IEEE802.3af)                                                                                                                         |
| Power Consumption                 | DC12V: max 5.9W; POE (48V): max 7.1W                                                                                                          |
| MECHANICAL                        | Metal                                                                                                                                         |
| Material Dimensions               | 3.96 x 3.46in (100.5 x 87.9mm)                                                                                                                |
|                                   | 0.9lb (425q)                                                                                                                                  |
|                                   | ···· (120g)                                                                                                                                   |