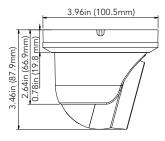

#### **DIMENSIONS**

Unit: inch(mm)

# **SPECIFICATIONS**

| VIDEO                             |                                                                                                                                               |
|-----------------------------------|-----------------------------------------------------------------------------------------------------------------------------------------------|
| Imaging Device                    | 1/2.8"                                                                                                                                        |
|                                   | 8MP 3840(H)×2160(V)                                                                                                                           |
|                                   | Progressive CMOS                                                                                                                              |
|                                   | Color 0.007lux @ F1.0(AGC ON); B/W 0 lux @ IR ON                                                                                              |
| LENS TYPE                         |                                                                                                                                               |
| Focal Length (Zoom Ratio)         |                                                                                                                                               |
| Max. Aperture Ratio               |                                                                                                                                               |
|                                   | Horizontal: 105°, Vertical: 55°, Diagonal: 125°                                                                                               |
| Min. Object Distance              |                                                                                                                                               |
| Lens Type<br>OPERATIONAL          | Fixed(M12)                                                                                                                                    |
| OPERATIONAL<br>IR LED             |                                                                                                                                               |
| WarmLight                         |                                                                                                                                               |
|                                   | 2 (1 Red&1 Blue)                                                                                                                              |
| IR Viewable Length                |                                                                                                                                               |
| WarmLight Viewable Length         |                                                                                                                                               |
|                                   | Default warm light, switchable infrared light                                                                                                 |
| Motion Detection                  |                                                                                                                                               |
| Wide Dynamic Range                | WDR                                                                                                                                           |
| Digital Noise Reduction           |                                                                                                                                               |
|                                   | Full Color Mode/Day&Night Mode/Smart Illumination                                                                                             |
| White Balance                     |                                                                                                                                               |
| Electronic Shutter Speed          | 1/5 ~ 1/20000s                                                                                                                                |
|                                   | Micro SD slot, up to 256GB                                                                                                                    |
| Alarm                             | NA                                                                                                                                            |
| Audio                             | Built-in microphone&Speaker                                                                                                                   |
| Custom Voice                      | Yes                                                                                                                                           |
| Hardware Reset                    |                                                                                                                                               |
| Smart Feature                     | Face Recognition, Pedestrian & Vehicle, Perimeter Intrusion, Line Crossing, Object Detection, Crossing Counting, Heat Map, Crowd Density,     |
|                                   | Queue Length, License Plate, Rare Sound, Intrusion, Region Entrance, Region Exiting                                                           |
| NETWORK                           |                                                                                                                                               |
|                                   | RJ45(10/100BASE-T)                                                                                                                            |
| Video Compression Format          | H.265/H.264                                                                                                                                   |
| Resolution                        | Main Stream@30fps: 8MP(3840x2160), 5MP(2592x1944,3072x1728), 4MP(2592x1520), 3MP(2304x1296), 1080P(1920x1080), 960P(1280*960), 720P(1280x720) |
|                                   | Sub Stream@30fps: 720P(1280x720), VGA(640x480), QVGA(320x240)                                                                                 |
|                                   | Mobile Stream@30fps: VGA(640x480). QVGA(320x240)                                                                                              |
| Video Quality Adjustment          | 256Kbps ~ 16Mbps                                                                                                                              |
| Bitrate control method            | CBR/VBR                                                                                                                                       |
| IP                                | IPv6                                                                                                                                          |
| Protocol                          | TCP/IP, HTTP, DHCP, DNS, DDNS, RTP/RTSP, SMTP, NTP, UPnP, SNMP, HTTPS, FTP                                                                    |
| Security                          | IP address filter;complicated password;Authenticated username and password                                                                    |
| Application Programming Interface | ONVIF( Profile S/G/T/M)                                                                                                                       |
| Web Viewer                        | IE10/11, Safari V12.1 above, Firefox V.52 above, Google Chrome V.57 above, Edge V.79 above                                                    |
| ENVIRONMENTAL                     |                                                                                                                                               |
|                                   | -31~+140°F (-35~+60°C) /less than ≤ 90% RH                                                                                                    |
| Ingress Protection                | IP67                                                                                                                                          |
| ELECTRICAL                        |                                                                                                                                               |
|                                   | D12V/POE(IEEE802.3af)                                                                                                                         |
| Power Consumption                 | DC12V: max 5.9W; POE (48V): max 7.1W                                                                                                          |
| MECHANICAL                        | Metal                                                                                                                                         |
| Material Dimensions               | 3.96 x 3.46in (100.5 x 87.9mm)                                                                                                                |
|                                   | 0.9lb (425q)                                                                                                                                  |
|                                   | ···· (120g)                                                                                                                                   |