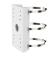

| CE | FC

8MP H.265 FIXED TURRET NETWORK CAMERA Active Deterrence 24/7 Color

## **OVERVIEW**

- 8MP (3840x2160) H.265+/H.264+/MJPEG
- Max. resolution: 3840x2160
- Full Color / Active Deterrence Camera
- 2.8mm Fixed Lens (F1.0)
- 3D DNR, WDR, HLC, BLC, ROI encoding
- Intelligent Analytics
- White Light LED / Strobe (Blue & Red) Light
- Built-in MIC / Speaker
- Built-in micro SD card slot, up to 256GB
- IP67 ingress protection
- DC12V/PoE power supply
- Support remote monitoring by AVYCON ONE (Mobile APP) and AVYCON CMSONE (CMS)

#### **DIMENSIONS**

Unit: inch(mm)







## **OPTIONAL ACCESSORIES**



AVM-JB-BES2 JUNCTION BOX



AVM-CWM-EV-S2 COMPACT WALL MOUNT



AVM-HWM-E-S2 WALL MOUNT WITH JUNCTION BOX



AVM-HCM-E-S2 CEILING MOUNT WITH JUNCTION BOX



AVM-CRM-A1 CORNER MOUNT BRACKET



AVM-POM-A1 POLE MOUNT BRACKET



AVM-JB-DUAL-US1 DUAL CAMERA JUCTION BOX





# **SPECIFICATIONS**

| VIDEO                             |                                                                                                                                               |
|-----------------------------------|-----------------------------------------------------------------------------------------------------------------------------------------------|
| Imaging Device                    | 1/2.8"                                                                                                                                        |
|                                   | 8MP 3840(H)×2160(V)