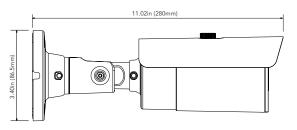

### **DIMENSIONS**

Unit: inch(mm)

## **SPECIFICATIONS**

| VIDEO                             |                                                                                                                                      |
|-----------------------------------|--------------------------------------------------------------------------------------------------------------------------------------|
|                                   | 1/2.8" Progressive CMOS                                                                                                              |
|                                   | Main Stream: 3840x2160, 3072x1728, 2592x1944, 2592x1520, 2304x1296, 1920x1080, 1280x960, 1280x720                                    |
| Resolution                        | Sub Stream: 1920x1080, 1280x720, 640x480                                                                                             |
|                                   | Mobile Stream: 640x480, 320x240                                                                                                      |
| Max. Framerate                    |                                                                                                                                      |
| Wax. Framerate                    | Sub Stream: Max. 30fps/25fps (60Hz/50Hz)                                                                                             |
|                                   | Mobile Stream: Max. 30fps/25fps (60Hz/50Hz)                                                                                          |
| Min Illumination                  | Color: 0.009 lux @ F1.6 (AGC on)                                                                                                     |
| Will. marrinacion                 | B/W: 0 lux (IR LED on)                                                                                                               |
| Compression                       | Video: H.265+/H.265 Main Profile, H.264+/H.264 High Profile, MJPEG (Sub Stream Only)                                                 |
| Compression                       | Audio: G.711a / G.711u                                                                                                               |
| Bitrate Control                   | CBR or VBR (256Kbps ~ 8Mbps)                                                                                                         |
| LENS                              | CBN of YBN (2000cp) official                                                                                                         |
| Focal Length (Zoom Ratio)         | 2.7-13.5mm                                                                                                                           |
|                                   | £7.8 (Wide)∼3.3 (Tele)                                                                                                               |
|                                   | Horizontal: 111°(W)~33°(T), Vertical: 57°(W)~18°(T), Diagonal: 134°(W)~37°(T)                                                        |
|                                   | 2.62ft (0.8M) (Wide)-3.28ft (1M) (Tele)                                                                                              |
| Focus Control                     |                                                                                                                                      |
|                                   | Motorized (Ø14)                                                                                                                      |
| PAN / TILT / ROTATE               | metanzea (p+1)                                                                                                                       |
| Pan / Tilt / Rotate Adjustment    | Manual Adjustment                                                                                                                    |
| OPERATIONAL                       |                                                                                                                                      |
|                                   | Title Displayed up to 32 characters                                                                                                  |
| Day & Night                       |                                                                                                                                      |
| Exposure Compensation             |                                                                                                                                      |
| Digital Noise Reduction           |                                                                                                                                      |
| Digital Image Stabilization       |                                                                                                                                      |
|                                   | Rectangle Grid (8 Levels of Sensitivity)                                                                                             |
| -                                 | 4 Rectangle Zones                                                                                                                    |
| Gain Control                      |                                                                                                                                      |
|                                   | AUTO / MANUAL                                                                                                                        |
|                                   | N/A                                                                                                                                  |
|                                   | AUTO / Manual (1/5 ~ 1/20000s)                                                                                                       |
| Video Rotation                    |                                                                                                                                      |
|                                   | Face Detection (FD), Pedestrian & Vehicle Detection (PD&VD), Intrusion Detection (ID), Line Crossing Detection (TD),                 |
| Analytics                         | Tripwire Counting (TC), Stationary Object Detection (OBJ), Heat Map (HM), Crowd Density Detection (CD), Queue Length Detection (QD), |
|                                   | License Plate Detection (LPR), Rare Sound Detection (RSD)                                                                            |
| Al 1/O                            | 1 Input / 1 Output                                                                                                                   |
|                                   | Motion, Alarm, Sound Detection                                                                                                       |
| Alarm Events                      |                                                                                                                                      |
| Alaim Events                      |                                                                                                                                      |
| AI:- I                            | Video file upload to Cloud (Dropbox), Micro SD recording at event triggered, Event Push via HTTP / UDP                               |
|                                   | 1 Line-In (RCA)                                                                                                                      |
|                                   | 1 Line-Out (RCA)                                                                                                                     |
| IR Viewable Length                |                                                                                                                                      |
| NETWORK                           |                                                                                                                                      |
|                                   | RJ45 (10/100BASE-T)                                                                                                                  |
|                                   | Unicast / Multicast TCP/IP, HTTP, DHCP, DNS, DDNS, RTP/RTSP, SMTP, NTP, UPnP, SNMP, HTTPS, FTP                                       |
| -                                 |                                                                                                                                      |
| Application Programming Interface |                                                                                                                                      |
|                                   | UNVIF PROTIES (G/1, REST API                                                                                                         |
| GENERAL                           |                                                                                                                                      |
| Webpage Language                  |                                                                                                                                      |
|                                   | Micro SD/SDHC/SDXC Slot (256GB)                                                                                                      |
| Memory                            | N/A                                                                                                                                  |
| ENVIRONMENTAL & ELECTRICAL        | 340 4400F / 3F0 + / 09C/ / L + I + × 0F0/ PH                                                                                         |
|                                   | -31°~140°F (-35°~+60°C) / less than ≤ 95% RH                                                                                         |
| Storage Temperature / Humidity    | 1977                                                                                                                                 |
| Certification                     |                                                                                                                                      |
| Input Voltage                     |                                                                                                                                      |
| Power Consumption                 | Max. 5W (IR LED off), Max. 10W (IR LED on)                                                                                           |
| MECHANICAL                        | Mile (Mari                                                                                                                           |
| Color / Material                  |                                                                                                                                      |
| Product Dimensions / Weight       | Ø11.02x3.41in (Ø280x86.5mm) / 1.79lbs (811g)                                                                                         |
| DORI (EN62676-4-STANDARD)         |                                                                                                                                      |
| Detect (25PPM / 8PPF)             |                                                                                                                                      |
| Observe (63PPM / 19PPF)           |                                                                                                                                      |
| Recognize (125PPM / 38PPF)        |                                                                                                                                      |
| Identify (250PPM / 76PPF)         |                                                                                                                                      |
|                                   |                                                                                                                                      |