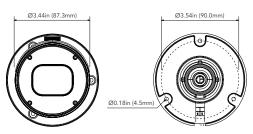

### **DIMENSIONS**

Unit: inch(mm)

## **SPECIFICATIONS**

| VIDEO                             |                                                                                                                                      |
|-----------------------------------|--------------------------------------------------------------------------------------------------------------------------------------|
|                                   | 1/2.8" Progressive CMOS                                                                                                              |
|                                   | Main Stream: 3840x2160, 3072x1728, 2592x1944, 2592x1520, 2304x1296, 1920x1080, 1280x960, 1280x720                                    |
| Resolution                        | Sub Stream: 1920x1080, 1280x720, 640x480                                                                                             |
|                                   | Mobile Stream: 640x480, 320x240                                                                                                      |
| Max. Framerate                    |                                                                                                                                      |
| Wax. Framerate                    | Sub Stream: Max. 30fps/25fps (60Hz/50Hz)                                                                                             |
|                                   | Mobile Stream: Max. 30fps/25fps (60Hz/50Hz)                                                                                          |
| Min Illumination                  | Color: 0.009 lux @ F1.6 (AGC on)                                                                                                     |
| Will. marrinacion                 | B/W: 0 lux (IR LED on)                                                                                                               |
| Compression                       | Video: H.265+/H.265 Main Profile, H.264+/H.264 High Profile, MJPEG (Sub Stream Only)                                                 |
| Compression                       | Audio: G.711a / G.711u                                                                                                               |
| Bitrate Control                   | CBR or VBR (256Kbps ~ 8Mbps)                                                                                                         |
| LENS                              | CBN of YBN (2000cp) official                                                                                                         |
| Focal Length (Zoom Ratio)         | 2.7-13.5mm                                                                                                                           |
|                                   | £7.8 (Wide)∼3.3 (Tele)                                                                                                               |
|                                   | Horizontal: 111°(W)~33°(T), Vertical: 57°(W)~18°(T), Diagonal: 134°(W)~37°(T)                                                        |
|                                   | 2.62ft (0.8M) (Wide)-3.28ft (1M) (Tele)                                                                                              |
| Focus Control                     |                                                                                                                                      |
|                                   | Motorized (Ø14)                                                                                                                      |
| PAN / TILT / ROTATE               | metanzea (p+1)                                                                                                                       |
| Pan / Tilt / Rotate Adjustment    | Manual Adjustment                                                                                                                    |
| OPERATIONAL                       |                                                                                                                                      |
|                                   | Title Displayed up to 32 characters                                                                                                  |
| Day & Night                       |                                                                                                                                      |
| Exposure Compensation             |                                                                                                                                      |
| Digital Noise Reduction           |                                                                                                                                      |
| Digital Image Stabilization       |                                                                                                                                      |
|                                   | Rectangle Grid (8 Levels of Sensitivity)                                                                                             |
| -                                 | 4 Rectangle Zones                                                                                                                    |
| Gain Control                      |                                                                                                                                      |
|                                   | AUTO / MANUAL                                                                                                                        |
|                                   | N/A                                                                                                                                  |
|                                   | AUTO / Manual (1/5 ~ 1/20000s)                                                                                                       |
| Video Rotation                    |                                                                                                                                      |
|                                   | Face Detection (FD), Pedestrian & Vehicle Detection (PD&VD), Intrusion Detection (ID), Line Crossing Detection (TD),                 |
| Analytics                         | Tripwire Counting (TC), Stationary Object Detection (OBJ), Heat Map (HM), Crowd Density Detection (CD), Queue Length Detection (QD), |
|                                   | License Plate Detection (LPR), Rare Sound Detection (RSD)                                                                            |
| Al 1/O                            | 1 Input / 1 Output                                                                                                                   |
|                                   | Motion, Alarm, Sound Detection                                                                                                       |
| Alarm Events                      |                                                                                                                                      |
| Alaim Events                      |                                                                                                                                      |
| AI:- I                            | Video file upload to Cloud (Dropbox), Micro SD recording at event triggered, Event Push via HTTP / UDP                               |
|                                   | 1 Line-In (RCA)                                                                                                                      |
|                                   | 1 Line-Out (RCA)                                                                                                                     |
| IR Viewable Length                |                                                                                                                                      |
| NETWORK                           |                                                                                                                                      |
|                                   | RJ45 (10/100BASE-T)                                                                                                                  |
|                                   | Unicast / Multicast TCP/IP, HTTP, DHCP, DNS, DDNS, RTP/RTSP, SMTP, NTP, UPnP, SNMP, HTTPS, FTP                                       |
| -                                 |                                                                                                                                      |
| Application Programming Interface |                                                                                                                                      |
|                                   | UNVIF PROTIES (G/1, REST API                                                                                                         |
| GENERAL                           |                                                                                                                                      |
| Webpage Language                  |                                                                                                                                      |
|                                   | Micro SD/SDHC/SDXC Slot (256GB)                                                                                                      |
| Memory                            | N/A                                                                                                                                  |
| ENVIRONMENTAL & ELECTRICAL        | 340 4400F / 3F0 + / 09C/ / L + I + × 0F0/ PH                                                                                         |
|                                   | -31°~140°F (-35°~+60°C) / less than ≤ 95% RH                                                                                         |
| Storage Temperature / Humidity    | 1977                                                                                                                                 |
| Certification                     |                                                                                                                                      |
| Input Voltage                     |                                                                                                                                      |
| Power Consumption                 | Max. 5W (IR LED off), Max. 10W (IR LED on)                                                                                           |
| MECHANICAL                        | Mile (Mari                                                                                                                           |
| Color / Material                  |                                                                                                                                      |
| Product Dimensions / Weight       | Ø11.02x3.41in (Ø280x86.5mm) / 1.79lbs (811g)                                                                                         |
| DORI (EN62676-4-STANDARD)         |                                                                                                                                      |
| Detect (25PPM / 8PPF)             |                                                                                                                                      |
| Observe (63PPM / 19PPF)           |                                                                                                                                      |
| Recognize (125PPM / 38PPF)        |                                                                                                                                      |
| Identify (250PPM / 76PPF)         |                                                                                                                                      |
|                                   |                                                                                                                                      |