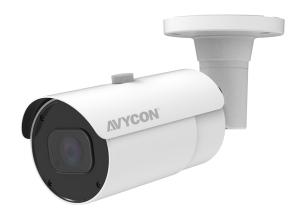

# **AVC-NKB81M**

NDAA | STAA | CE | FC

8MP H.265 MOTORIZED LENS BULLET NETWORK CAMERA

#### **OVERVIEW**

- 8MP (3840x2160) @ 30fps
- Max. resolution: 3840x2160
- H.265+/H.265, H.264+/H.264, MJPEG Encoding
- Day & Night AUTO ICR
- Motorized 2.7mm 13.5mm Lens (F1.8(Wide) 3.3(Tele))
- 3D DNR, WDR, HLC, BLC, ROI encoding
- Intelligent Analytics
- Built-in micro SD card slot, up to 256GB
- IP67 ingress protection
- DC12V/PoE power supply
- Support remote monitoring by AVYCON ONE (Mobile APP) and AVYCON CMSONE (CMS)