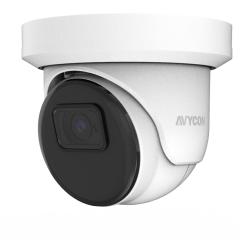

# **AVC-NLE51F28**

NDAA | CE | F@

5MP H.265 FIXED EYEBALL NETWORK CAMERA

#### **OVERVIEW**

- 5MP (2592x1944) @ 20fps
- Max. Resolution: 2592x1944
- Supports Smart H.265/H.264 Encoding
- Day & Night AUTO ICR
- Fixed 2.8mm Lens (F1.6)
- 3D DNR, D-WDR, BLC and ROI Encoding
- Built-in micro SD card slot, up to 256GB
- Built-in MIC
- IP67 Ingress Protection
- DC12V/PoE power supply
- Support remote monitoring by AVYCON ONE (Mobile APP) and AVYCON CMSONE (CMS)