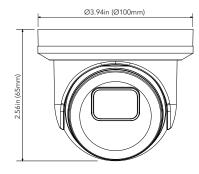

#### **DIMENSIONS**

Unit: inch(mm)

### **SPECIFICATIONS**

| VIDEO                                                |                                                                                                                                        |
|------------------------------------------------------|----------------------------------------------------------------------------------------------------------------------------------------|
| Imaging Device                                       | 1/2.7" Progressive CMOS                                                                                                                |
| Resolution                                           | Main Stream: 2592x1944, 2560x1440, 2592x1520, 2304x1296, 1920x1080, 1280x960, 1280x720                                                 |
|                                                      | Sub Stream: 1280x720, 640x480, 320x240                                                                                                 |
|                                                      | Mobile Stream: 320x240                                                                                                                 |
| Max. Framerate                                       | Main Stream: Max. 20fps/20fps (60Hz/50Hz) @ 5MP   30fps/25fps (60Hz/50Hz) @ 4MP                                                        |
|                                                      | Sub Stream: Max. 20fps (60Hz/50Hz)                                                                                                     |
|                                                      | Mobile Stream: Max. 20fps (60Hz/50Hz)                                                                                                  |
| Min. Illumination                                    | Color: 0.004 lux @ F1.6 (AGC on)                                                                                                       |
|                                                      | B/W: 0 lux (IR LED on)                                                                                                                 |
| Compression                                          | Video: H.265/H.264 Main Profile                                                                                                        |
| Bitrate Control                                      | Audio: G.711a / G.711u  CBR or VBR (256Kbps ~ 8Mbps)                                                                                   |
| LENS                                                 | Can of Van (230 cubs ~ olviups)                                                                                                        |
| Focal Length (Zoom Ratio)                            | 2.8mm Fixed                                                                                                                            |
|                                                      | Z.OMITTIKEG                                                                                                                            |
| Angular Field of View                                | Horizontal: 97°, Vertical: 70°, Diagonal: 128°                                                                                         |
| Min. Object Distance                                 |                                                                                                                                        |
| Focus Control                                        |                                                                                                                                        |
|                                                      | Fixed (M12)                                                                                                                            |
| PAN / TILT / ROTATE                                  |                                                                                                                                        |
| Pan / Tilt / Rotate Adjustment                       | Manual Adjustment                                                                                                                      |
| OPERATIONAL                                          |                                                                                                                                        |
|                                                      | Title Displayed up to 32 characters                                                                                                    |
| Day & Night                                          |                                                                                                                                        |
|                                                      | BLC, D-WDR                                                                                                                             |
| Digital Noise Reduction                              | 3D DNR                                                                                                                                 |
|                                                      | N/A                                                                                                                                    |
| Motion Detection                                     | Rectangle Grid (8 Levels of Sensitivity)                                                                                               |
| Privacy Masking Gain Control                         | 4 Rectangle Zones                                                                                                                      |
|                                                      | AUTO / MANUAL                                                                                                                          |
| LDC                                                  | AUTO / MIANUAL<br>N/A                                                                                                                  |
|                                                      |                                                                                                                                        |
| Video Rotation                                       | Flip / Mirror                                                                                                                          |
| Analytics                                            |                                                                                                                                        |
| Alarm I/O                                            | N/A                                                                                                                                    |
| Alarm Triggers                                       | Motion, Sound Detection                                                                                                                |
| Alarm Events                                         | Notification via E-mail, Image file upload via FTP, Video file upload via FTP, Image file upload to Cloud (Dropbox),                   |
|                                                      | Video file upload to Cloud (Dropbox), Micro SD recording at event triggered, Event Push via HTTP / UDP                                 |
| Audio In                                             |                                                                                                                                        |
| Audio Out                                            |                                                                                                                                        |
| IR Viewable Length                                   | 98ft (30M)                                                                                                                             |
| NETWORK                                              | DATE (10/1000) 15 T                                                                                                                    |
|                                                      | RJ45 (10/100BASE-T)                                                                                                                    |
| Streaming                                            | Unicast / Multicast                                                                                                                    |
| Protocol Security                                    | TCP/IP, HTTP, DHCP, DNS, DDNS, RTP/RTSP, SMTP, NTP, UPnP, SNMP, HTTPS, FTP Login Authentication, IP Address Filtering, User access log |
| Application Programming Interface                    | ONVIF Profile S/G/T, REST API                                                                                                          |
| GENERAL                                              | CHAIR TORREST OF TAXABLE PART                                                                                                          |
| Webpage Language                                     | English, Korean                                                                                                                        |
|                                                      | English, North SD/SDHC/SDXC Slot (256GB)                                                                                               |
|                                                      | N/A                                                                                                                                    |
| ENVIRONMENTAL & ELECTRICAL                           |                                                                                                                                        |
| Operating Temperature / Humidity                     | -31°~140°F (-35°~+60°C) / less than ≤ 95% RH                                                                                           |
| Storage Temperature / Humidity                       |                                                                                                                                        |
| Certification                                        | IP67                                                                                                                                   |
| Input Voltage                                        | PoE (IEEE802.3at) / 12VDC                                                                                                              |
| Power Consumption                                    | Max. 3W (IR LED off), Max. 5W (IR LED on)                                                                                              |
| MECHANICAL                                           |                                                                                                                                        |
| Color / Material                                     | White / Metal                                                                                                                          |
| Product Dimensions / Weight                          | Ø3.94x2.56in (100x65mm) / 0.91lbs (415g)                                                                                               |
| DORI (EN62676-4-STANDARD)                            |                                                                                                                                        |
| Detect (25PPM / 8PPF)                                |                                                                                                                                        |
| Observe (63PPM / 19PPF)                              |                                                                                                                                        |
| Recognize (125PPM / 38PPF) Identify (250PPM / 76PPF) |                                                                                                                                        |
| identity (2301 FWF / 76FFF)                          |                                                                                                                                        |
|                                                      |                                                                                                                                        |