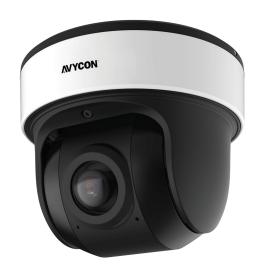

# AVC-NVP51F180

NDAA | CE | F@

5MP PANORAMIC 180° MINI DOME NETWORK CAMERA

# **OVERVIEW**

- 5MP (2592 x 1944) @ 30fps
- Max. Resolution: 2592 x 1944
- True Day & Night ICR filter Auto Switch
- Up to 49 ft (15 m) IR Illumination
- Fixed 1.68mm Lens
- 3D/2D DNR, Super WDR, HLC, BLC and ROI Encoding
- Supports Triple Streams
- Supports Remote Access with Windows, macOS, iOS and Android
- IP67 Ingress Protection
- Operating Temperature: -40°F 140°F(-40°~60° C)
- DC12V±10%/ PoE (802 .3af)
- Built-in micro SD card slot with video and still image capture function (up to 256GB)