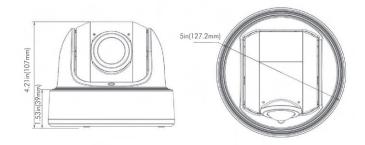

### **DIMENSIONS**

Unit: inch(mm)

# **SPECIFICATIONS**

| CAMERA                       |                                                                                                                                 |
|------------------------------|---------------------------------------------------------------------------------------------------------------------------------|
| Image Sensor                 | 1/2.8" Progressive Scan CMOS                                                                                                    |
| Resolution                   | 5MP                                                                                                                             |
| Image Size                   | 2592 x 1944                                                                                                                     |
| Min. Illumination            | Color: 0.005lux @F1.2 or 0.008lux @F2.0   BW: 0lux w IR ON                                                                      |
| Shutter Speed                | 1/100,000s ~ 1s                                                                                                                 |
| Slow Shutter                 | Supported                                                                                                                       |
| IR Distance                  | Up to 49ft. (15m)                                                                                                               |
| Lens                         | Fixed 1.68mm@F2.0                                                                                                               |
| Field of View                | H180°/V95°                                                                                                                      |
| WDR                          | 120dB                                                                                                                           |
| VIDEO STREAM                 |                                                                                                                                 |
| Max. Image Resolution        | 2592 x 1944                                                                                                                     |
| Supported Resolutions        | 2592 x 1944, 2560 x 1440, 1920 x 1080, 1280 x 720, 704 x 576, 640 x 480, 640 x 360, 320 x 240, 320 x 192, 320 x 180             |
| Main Stream                  | 2592 x 1944, 2560 x 1440, 1920 x 1080, 1280 x 720                                                                               |
| Sub Stream                   | 640 x 480, 640 x 360, 320 x 240                                                                                                 |
| Third Stream                 | 1920 x 1080, 1280 x 720, 704 x 576, 640 x 480, 640 x 360, 320 x 240, 320 x 192, 320 x 180                                       |
| Video Compression            | H.265+/H.265(HEVC)/H.264+/H.264/MJPEG                                                                                           |
| Video Bit Rate               | 16 Kbps ~ 16 Mbps (CBR / VBR Adjustable)                                                                                        |
| NETWORK                      |                                                                                                                                 |
| Ethernet                     | 1 x RJ45 10M / 100M Ethernet Port                                                                                               |
| Network Storage              | Micro SD/SDHC/SDXC Slot (up to 256GB) with video and still image capture function                                               |
| Protocol                     | IPv4/IPv6, ARP, TCP, UDP, RTCP, RTP, RTSP, RTMP, HTTP, HTTPS, DNS, DDNS, DHCP, FTP, NTP, SMTP, SNMP, UPnP, Bonjour, SIP, PPPoE, |
|                              | VLAN, 802.1x, QoS, IGMP, ICMP, SSL                                                                                              |
| IMAGE                        |                                                                                                                                 |
| Day & Night                  | ICR Filter Auto Switch                                                                                                          |
|                              | 120dB Super WDR                                                                                                                 |
| Digital NR                   | Yes (3D DNR)                                                                                                                    |
| Backlight Compensation (BLC) | Yes                                                                                                                             |
| HLC                          | Yes                                                                                                                             |
| ROI                          | Yes                                                                                                                             |
| Privacy Mask                 | Supported                                                                                                                       |
| Sharpness                    |                                                                                                                                 |
| Image Setting                | Brightness/Contrast/Saturation/Sharpness                                                                                        |
| SYSTEM                       |                                                                                                                                 |
| Smart Events                 | Region Entrance, Region Exiting, Advanced Motion Detection, Tamper Detection, Line Crossing, Loitering, Human Detection,        |
|                              | People Counting, Object Left, Object Removed                                                                                    |
| Alarm Link Events            | Motion Detection, Sensor Alarm, SD Card Full, SD Card Error, IP Address Conflict, Network Disconnection                         |
| GENERAL                      |                                                                                                                                 |
|                              | Vandal-proof IK10-rated Metal Housing                                                                                           |
|                              | DC 12V±10% / PoE (802.3af)                                                                                                      |
|                              | ≤6W, 8.5W MAX (With IR on)                                                                                                      |
| Ingress Protection           |                                                                                                                                 |
|                              | 1.88 lbs (853g)                                                                                                                 |
|                              | -40°F~140°F (-40°C~60°C)                                                                                                        |
| Dimensions                   | 4.2in x 5in (107mm x 127.2 mm)                                                                                                  |
|                              |                                                                                                                                 |