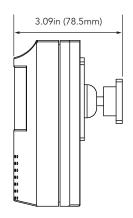

# **AVC-PRHN41FT**

4MP IP PINHOLE LENS PIR TYPE CAMERA

### **OVERVIEW**

- H.264 Compression
- 1/2.8" 4 Megapixel CMOS Sensor
- Effective Pixels: 2560 x 1440
- 3.7mm Fixed Lens
- 4MP @ 30fps
- 0.001 Lux @ F1.2, AGC ON, 0 Lux with IR
- DWDR
- 12V DC / PoE

### **DIMENSIONS**

Unit: inch(mm)







## **OPTIONAL ACCESSORIES**



### **SPECIFICATIONS**

| CAMERA                  |                                                                                                 |
|-------------------------|-------------------------------------------------------------------------------------------------|
|                         | 1/2.8" CMOS Sensor                                                                              |
|                         | 2560x1440                                                                                       |
|                         | 1/25s ~ 1/100000s                                                                               |
|                         | Color: 0.001lux@F1.2, AGC ON, B/W: 0lux with IR