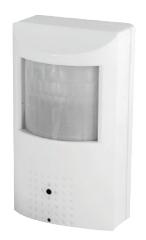

# **AVC-PRHN41FT**

4MP IP PINHOLE LENS PIR TYPE CAMERA

### **OVERVIEW**

- H.264 Compression
- 1/2.8" 4 Megapixel CMOS Sensor
- Effective Pixels: 2560 x 1440
- 3.7mm Fixed Lens
- 4MP @ 30fps
- 0.001 Lux @ F1.2, AGC ON, 0 Lux with IR
- DWDR
- 12V DC / PoE