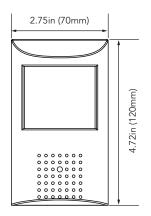

# **AVC-PRHN41FT**

4MP IP PINHOLE LENS PIR TYPE CAMERA

### **OVERVIEW**

- H.264 Compression
- 1/2.8" 4 Megapixel CMOS Sensor
- Effective Pixels: 2560 x 1440
- 3.7mm Fixed Lens
- 4MP @ 30fps
- 0.001 Lux @ F1.2, AGC ON, 0 Lux with IR
- DWDR
- 12V DC / PoE

### **DIMENSIONS**

Unit: inch(mm)







## **OPTIONAL ACCESSORIES**



### **SPECIFICATIONS**

| CAMERA                  |                                                                                                 |
|-------------------------|-------------------------------------------------------------------------------------------------|
|                         | 1/2.8" CMOS Sensor                                                                              |
|                         | 2560x1440                                                                                       |
|                         | 1/25s ~ 1/100000s                                                                               |
|                         | Color: 0.001lux@F1.2, AGC ON, B/W: 0lux with IR