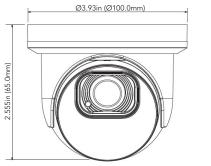

### DIMENSIONS

Unit : inch(mm)

# SPECIFICATIONS

| CAMERA                       |                                            |
|------------------------------|--------------------------------------------|
| -                            | 1/2.7" Progressive Scan CMOS               |
| Resolution                   |                                            |
|                              | 1920x1080                                  |
|                              | 1 channel BNC Video Output                 |
| Image System                 |                                            |
|                              | 1/15s to 1/50,000s                         |
| IR Distance                  |                                            |
|                              | HD-TVI / ADH / CVI / CVBS (Analog)         |
|                              | HD-TV/ ADH / CV/ / CVBS (Analog) 30 FPS    |
|                              | 0.01 lux @ F1.2 (AGC ON), 0 lux with IR ON |
|                              | Fixed 28mm Lens                            |
| Lens Mount                   |                                            |
| Horizontal Field of View     |                                            |
| S/N Ratio                    |                                            |
|                              | OSD, Control over Coax (UTC)               |
| IMAGE                        |                                            |
| Dav & Night                  | EXT / Color / BW (Black and White)         |
| WDR                          |                                            |
| Digital NR                   | Yes (2D DNR / 3D DNR)                      |
| Auto Gain Control (AGC)      | Yes                                        |
| Auto White Balance (AWB)     | Yes                                        |
| Backlight Compensation (BLC) | Yes                                        |
| Edge Brightness Compensation | Yes                                        |
| Defog                        | No                                         |
|                              | No                                         |
| FLC                          |                                            |
| Sharpness                    |                                            |
| Mirror Image                 |                                            |
| Smart IR (Anti-SAT)          | Yes                                        |
| Image Setting                |                                            |
| Defect Correction            | Auto / Manual                              |
| GENERAL                      |                                            |
|                              | Manual Adjustment                          |
|                              | DC 12V (±10%)                              |
| Power Consumption            |                                            |
|                              | IP67                                       |
|                              | -22°~131°F (-30°~55°C)                     |
| Dimensions                   | Ø3.93x2.55in (Ø100x65mm)                   |