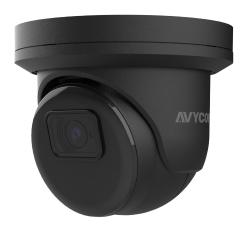

# AVC-TE21F28-B

 $\underset{\text{COMPLIANT}}{\text{NDAA}} \mid \textbf{C} \in \mid \textbf{FC}$ 

2MP HD-TVI FIXED TURRET CAMERA

# **OVERVIEW**

- 2MP (1920x1080)
- HD-TVI / CVI / AHD / CVBS (Analog)
- True Day & Night ICR
- Fixed 2.8mm Lens
- Easy-to-Use DIP Switch to Change Formats
- 2D DNR, 3D DNR, BLC, FLC
- Smart IR Illumination Up to 66ft
- IP67 ingress protection
- DC12V