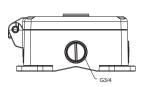

#### **DIMENSIONS**

Unit: inch(mm)

#### GENERAL

Aluminum Alloy Material

Color White

-4°F~140°F(-20°C~60°C) Working Temperature 10~90% (Non-Condensing) IP66

Working Humidity Ingress Protection

Weight 5.8lbs(2.63KG)

Load Bearing 33lbs(15KG)

8.78" x 5.91" x 2.67" (292.8mm x 197.2mm x 89mm) Dimensions