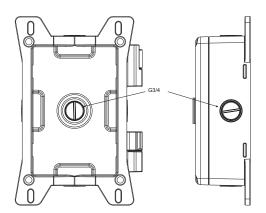

# **AVM-JB-WMT-A1**

## CE | FC

WEATHERPROOF JUNCTION BOX FOR WALL MOUNTING APPLICATIONS

#### **DIMENSIONS**

Unit: inch(mm)











#### **SPECIFICATIONS**

#### GENERAL

Aluminum Alloy Material

Color White

-4°F~140°F(-20°C~60°C) Working Temperature 10~90% (Non-Condensing) IP66

Working Humidity Ingress Protection

Weight 5.8lbs(2.63KG)

Load Bearing 33lbs(15KG)

8.78" x 5.91" x 2.67" (292.8mm x 197.2mm x 89mm) Dimensions

### SUPPORTED CAMERAS

5" NETWORK IR 7" NETWORK IR SPEED DOME CAMERA

7" NETWORK 32MP H.265
ACTIVE DETERRENCE MULTI-SENSOR
SPEED DOME CAMERA NETWORK CAMERA





RELATED PRODUCTS

WEATHERPROOF JUNCTION BOX FOR WALL MOUNTING APPLICATIONS







WALL MOUNT





AVC-NS721X25LW AVC-NSZ51X25LW AVC-NSZ81X25LW

AVC-NSZ51X33LW



AVC-NSZ81X37LW AVC-NCMS321M04

AVM-HWM-E-S2 AVM-HWM-E-L1 AVM-HWM-V-S1 AVM-HWM-V-L1

AVM-DUAL-WMT-L1 AVM-PT-WMT-PM-L1