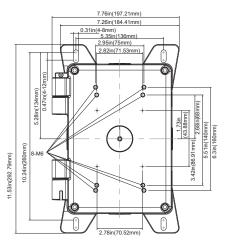

#### **DIMENSIONS**

Unit: inch(mm)

#### GENERAL

Aluminum Alloy Material

Color White

-4°F~140°F(-20°C~60°C) Working Temperature 10~90% (Non-Condensing) IP66

Working Humidity Ingress Protection

Weight 5.8lbs(2.63KG)

Load Bearing 33lbs(15KG)

8.78" x 5.91" x 2.67" (292.8mm x 197.2mm x 89mm) Dimensions