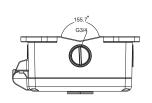

#### **DIMENSIONS**

Unit: inch(mm)

#### GENERAL

Aluminum Alloy Material

Color White

-4°F~140°F(-20°C~60°C) Working Temperature 10~90% (Non-Condensing) IP66

Working Humidity Ingress Protection

Weight 5.8lbs(2.63KG)

Load Bearing 33lbs(15KG)

8.78" x 5.91" x 2.67" (292.8mm x 197.2mm x 89mm) Dimensions