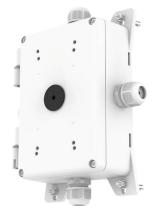

# **AVM-JB-WMT-A1**

#### GENERAL

Aluminum Alloy Material

Color White

-4°F~140°F(-20°C~60°C) Working Temperature 10~90% (Non-Condensing) IP66

Working Humidity Ingress Protection

Weight 5.8lbs(2.63KG)

Load Bearing 33lbs(15KG)

8.78" x 5.91" x 2.67" (292.8mm x 197.2mm x 89mm) Dimensions