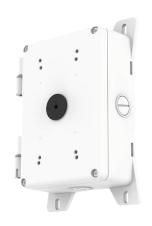

# **AVM-JB-WMT-A1**

#### GENERAL

Aluminum Alloy Material

Color White

-4°F~140°F(-20°C~60°C) Working Temperature 10~90% (Non-Condensing) IP66

Working Humidity Ingress Protection

Weight 5.8lbs(2.63KG)

Load Bearing 33lbs(15KG)

8.78" x 5.91" x 2.67" (292.8mm x 197.2mm x 89mm) Dimensions