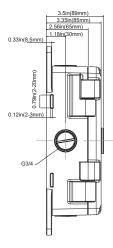

# **AVM-JB-WMT-A1**

## CE | FC

WEATHERPROOF JUNCTION BOX FOR WALL MOUNTING APPLICATIONS

#### **DIMENSIONS**

Unit: inch(mm)











#### **SPECIFICATIONS**

#### GENERAL

Aluminum Alloy Material

Color White

-4°F~140°F(-20°C~60°C) Working Temperature 10~90% (Non-Condensing) IP66

Working Humidity Ingress Protection

Weight 5.8lbs(2.63KG)

Load Bearing 33lbs(15KG)

8.78" x 5.91" x 2.67" (292.8mm x 197.2mm x 89mm) Dimensions

### SUPPORTED CAMERAS

5" NETWORK IR 7" NETWORK IR SPEED DOME CAMERA

7" NETWORK 32MP H.265
ACTIVE DETERRENCE MULTI-SENSOR
SPEED DOME CAMERA NETWORK CAMERA





RELATED PRODUCTS

WEATHERPROOF JUNCTION BOX FOR WALL MOUNTING APPLICATIONS







WALL MOUNT





AVC-NS721X25LW AVC-NSZ51X25LW AVC-NSZ81X25LW

AVC-NSZ51X33LW



AVC-NSZ81X37LW AVC-NCMS321M04

AVM-HWM-E-S2 AVM-HWM-E-L1 AVM-HWM-V-S1 AVM-HWM-V-L1

AVM-DUAL-WMT-L1 AVM-PT-WMT-PM-L1