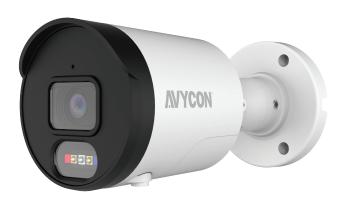

# AVC-NAB41F28 🖾

4M Smart Defender Bullet Network Camera

#### **OVERVIEW**

- 4MP (2560x1440) @25fps H.265/ H.254
- Full Color Smart Defender Camera
- 2.8mm Fixed Lens (F1.0)
- 3D DNR, D-WDR
- White Light LED / Strobe (Blue & Red) Light
- Built-in MIC / Speaker
- Built-in micro SD card slot with video and still image capture function (up to 256GB)
- Al Feature : Intrusion, Tripwire, Loitering Detection, Region Entrance / Exiting
- IP67 ingress protection
- PoE / DC12V Power supply
- Support remote monitoring by AVYCON ONE (Mobile APP) and AVYCON CMSONE (CMS)