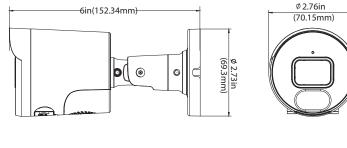

### DIMENSIONS

Unit : inch(mm)

#### **SPECIFICATIONS**

| VIDEO                             |                                                                                                           |
|-----------------------------------|-----------------------------------------------------------------------------------------------------------|
|                                   | 1/2"                                                                                                      |
|                                   | 4MP 2560(H)×1440 (V)                                                                                      |
|                                   |                                                                                                           |
|                                   | Progressive CMOS                                                                                          |
|                                   | Color 0.002 Lux @(F1.0 , AGC ON); B/W 0 lux @ IR ON                                                       |
| LENS TYPE                         |                                                                                                           |
| Focal Length (Zoom Ratio)         |                                                                                                           |
| Max. Aperture Ratio               |                                                                                                           |
|                                   | Horizontal:95°, Vertical:51°, Diagonal: 112°                                                              |
| Min. Object Distance              |                                                                                                           |
|                                   | Fixed(M12)                                                                                                |
| OPERATIONAL                       |                                                                                                           |
| IR LED                            |                                                                                                           |
| WarmLight                         |                                                                                                           |
|                                   | 2 (1 Red &1 Blue)                                                                                         |
| IR Viewable Length                |                                                                                                           |
| WarmLight Viewable Length         |                                                                                                           |
|                                   | Default warm light, switchable infrared light                                                             |
| Motion Detection                  |                                                                                                           |
| Wide Dynamic Range                |                                                                                                           |
| Digital Noise Reduction           |                                                                                                           |
|                                   | Full Color Mode/Day&Night Mode/Smart Illumination                                                         |
| White Balance                     |                                                                                                           |
| Electronic Shutter Speed          |                                                                                                           |
| On-Board Storage                  | Micro SD/SDHC/SDXC Slot (up to 256GB) with video and still image capture function                         |
| Alarm                             | NA                                                                                                        |
| Audio                             | Built-in microphone&Speaker                                                                               |
| Hardware Reset                    | Yes                                                                                                       |
|                                   | SMD (Pedestrian&Vehicle) /Intrusion/Tripwire Detection/Loitering Detection/Region Entrance/Region Exiting |
| NETWORK                           |                                                                                                           |
| Ethernet                          | RJ45(10/100BASE-T)                                                                                        |
| Video Compression Format          |                                                                                                           |
| Resolution                        | Main Stream@25fps : 4MP(2560x1440)                                                                        |
|                                   | Sub Stream@25fps : VGA(640x480)                                                                           |
| Video Quality Ajustment           | 512Kbps ~ 4Mbps                                                                                           |
| Bitrate control method            | CBR/VBR                                                                                                   |
| IP                                | IPv4                                                                                                      |
| Protocol                          | TCP/IP,HTTP,DHCP,DNS,DDNS,RTP/RTSP,SMTP,NTP,HTTPS                                                         |
| Security                          | complicated password;Authenticated username and password                                                  |
| Application Programming Interface | ONVIF                                                                                                     |
| Web Viewer                        | IE10/11                                                                                                   |
| ENVIRONMENTAL                     |                                                                                                           |
| Operating Conditions              | $-31 \sim 140$ F( $-35 \sim +60^{\circ}$ C)/less than $\leq 90\%$ RH                                      |
| Ingress Protection                | IP67                                                                                                      |
| ELECTRICAL                        |                                                                                                           |
| Input Voltage / Current           | D12V/POE(IEEE802.3af)                                                                                     |
| Power Consumption                 | DC12V : max 7.1 W ; POE (48V): max 8.3W                                                                   |
| MECHANICAL                        |                                                                                                           |
| Material                          | Metal                                                                                                     |
|                                   | 6 x 2.76in(152.3*70.1mm)                                                                                  |
|                                   | 0.63lb(282g)                                                                                              |
|                                   |                                                                                                           |