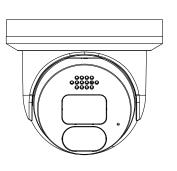

# AVC-NAE81F28

## NDAA | CE | FC

8M Smart Defender Turret Network Camera

#### **DIMENSIONS**

Unit: inch(mm)

#### **OVERVIEW**

- 8MP (3840x2160) @15fps H.265/ H.254
- Full Color Smart Defender Camera
- 2.8mm Fixed Lens (F1.0)
- 3D DNR, D-WDR
- White Light LED / Strobe (Blue & Red) Light
- Built-in MIC / Speaker
- Built-in Micro SD card slot (up to 256GB)
- Al Feature : Intrusion, Tripwire, Loitering Detection, Region Entrance / Exiting
- IP67 ingress protection
- PoE / DC12V Power supply
- Support remote monitoring by AVYCON ONE (Mobile APP) and AVYCON CMSONE (CMS)









# **OPTIONAL ACCESSORIES**



AVM-JB-BE-S2 JUNCTION BOX



AVM-CWM-EV-S2 COMPACT WALL MOUNT



AVM-HWM-E-S2 WALL MOUNT WITH JUNCTION BOX



AVM-HCM-E-S2 CEILING MOUNT WITH JUNCTION BOX



AVM-JB-DUAL-US1 DUAL JUNCTION BOX



AVM-POM-A1 POLE MOUNT BRACKET



AVM-CRM-A1 CORNER MOUNT BRACKET





## **SPECIFICATIONS**

| VIDEO                                  |                                                                                                                      |
|----------------------------------------|----------------------------------------------------------------------------------------------------------------------|
| Imaging Device                         | 1/2.7"