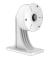

# AVC-NAE81F28

#### **OVERVIEW**

- 8MP (3840x2160) @15fps H.265/ H.254
- Full Color Smart Defender Camera
- 2.8mm Fixed Lens (F1.0)
- 3D DNR, D-WDR
- White Light LED / Strobe (Blue & Red) Light
- Built-in MIC / Speaker
- Built-in Micro SD card slot (up to 256GB)
- Al Feature : Intrusion, Tripwire, Loitering Detection, Region Entrance / Exiting
- IP67 ingress protection
- PoE / DC12V Power supply
- Support remote monitoring by AVYCON ONE (Mobile APP) and AVYCON CMSONE (CMS)