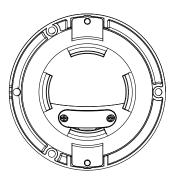

# AVC-NAE81F28

## NDAA | CE | FC

8M Smart Defender Turret Network Camera

#### **DIMENSIONS**

Unit: inch(mm)

#### **OVERVIEW**

- 8MP (3840x2160) @15fps H.265/ H.254
- Full Color Smart Defender Camera
- 2.8mm Fixed Lens (F1.0)
- 3D DNR, D-WDR
- White Light LED / Strobe (Blue & Red) Light
- Built-in MIC / Speaker
- Built-in Micro SD card slot (up to 256GB)
- Al Feature : Intrusion, Tripwire, Loitering Detection, Region Entrance / Exiting
- IP67 ingress protection
- PoE / DC12V Power supply
- Support remote monitoring by AVYCON ONE (Mobile APP) and AVYCON CMSONE (CMS)









# **OPTIONAL ACCESSORIES**



AVM-JB-BE-S2 JUNCTION BOX



AVM-CWM-EV-S2 COMPACT WALL MOUNT



AVM-HWM-E-S2 WALL MOUNT WITH JUNCTION BOX



AVM-HCM-E-S2 CEILING MOUNT WITH JUNCTION BOX



AVM-JB-DUAL-US1 DUAL JUNCTION BOX



AVM-POM-A1 POLE MOUNT BRACKET



AVM-CRM-A1 CORNER MOUNT BRACKET





## **SPECIFICATIONS**

| VIDEO                                  |                                                                                                                      |
|----------------------------------------|----------------------------------------------------------------------------------------------------------------------|
| Imaging Device                         | 1/2.7"