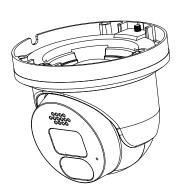

# AVC-NAE81F28

## NDAA | CE | FC

8M Smart Defender Turret Network Camera

#### **OVERVIEW**

- 8MP (3840x2160) @15fps H.265/ H.254
- Full Color Smart Defender Camera
- 2.8mm Fixed Lens (F1.0)
- 3D DNR, D-WDR
- White Light LED / Strobe (Blue & Red) Light
- Built-in MIC / Speaker
- Built-in Micro SD card slot (up to 256GB)
- Al Feature : Intrusion, Tripwire, Loitering Detection, Region Entrance / Exiting
- IP67 ingress protection
- PoE / DC12V Power supply
- Support remote monitoring by AVYCON ONE (Mobile APP) and AVYCON CMSONE (CMS)