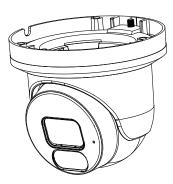

# AVC-NBE81F28

## NDAA | CE | F@

8M Dual Light Turret Network Camera

#### **OVERVIEW**

- 8MP (3840x2160) @15fps H.265/ H.254
- Full Color / IR Mode
- 2.8mm Fixed Lens (F1.6)
- 3D DNR, D-WDR
- Dual Light: White Light LED / Infra Red LED
- Built-in MIC
- Built-in micro SD card slot with video and still image capture function (up to 256GB)
- Al Feature : Intrusion, Tripwire, Loitering Detection, Region Entrance / Exiting
- IP67 ingress protection
- PoE / DC12V Power supply
- Support remote monitoring by AVYCON ONE (Mobile APP) and AVYCON CMSONE (CMS)