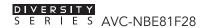

# AVC-NBE81F28

## NDAA | CE | F@

8M Dual Light Turret Network Camera

#### **OVERVIEW**

- 8MP (3840x2160) @15fps H.265/ H.254
- Full Color / IR Mode
- 2.8mm Fixed Lens (F1.6)
- 3D DNR, D-WDR
- Dual Light: White Light LED / Infra Red LED
- Built-in MIC
- Built-in micro SD card slot with video and still image capture function (up to 256GB)
- Al Feature : Intrusion, Tripwire, Loitering Detection, Region Entrance / Exiting
- IP67 ingress protection
- PoE / DC12V Power supply
- Support remote monitoring by AVYCON ONE (Mobile APP) and AVYCON CMSONE (CMS)