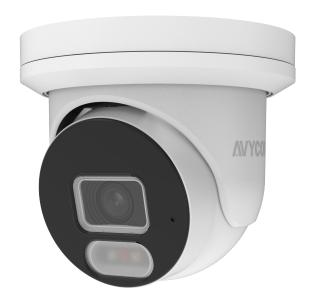

# AVC-NBE81F28

## NDAA | CE | F@

8M Dual Light Turret Network Camera

#### **DIMENSIONS**

Unit: inch(mm)

#### **OVERVIEW**

- 8MP (3840x2160) @15fps H.265/ H.254
- Full Color / IR Mode
- 2.8mm Fixed Lens (F1.6)
- 3D DNR, D-WDR
- Dual Light: White Light LED / Infra Red LED
- Built-in MIC
- Built-in micro SD card slot with video and still image capture function (up to 256GB)
- Al Feature : Intrusion, Tripwire, Loitering Detection, Region Entrance / Exiting
- IP67 ingress protection
- PoE / DC12V Power supply
- Support remote monitoring by AVYCON ONE (Mobile APP) and AVYCON CMSONE (CMS)







# **OPTIONAL ACCESSORIES**



AVM-JB-BE-S2 JUNCTION BOX



AVM-CWM-EV-S2 COMPACT WALL MOUNT



AVM-HWM-E-S2 WALL MOUNT WITH JUNCTION BOX



AVM-HCM-E-S2 CEILING MOUNT WITH JUNCTION BOX



AVM-JB-D