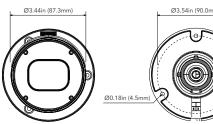

# **AVC-NKB81M**

NDAA | STAA | CE | FC

8MP H.265 MOTORIZED LENS BULLET NETWORK CAMERA

#### **OVERVIEW**

- 8MP (3840x2160) @ 30fps
- Max. resolution: 3840x2160
- H.265+/H.265, H.264+/H.264, MJPEG Encoding
- Day & Night AUTO ICR
- Motorized 2.7mm 13.5mm Lens (F1.8(Wide) 3.3(Tele)
- 3D DNR, WDR, HLC, BLC, ROI encoding
- Intelligent Analytics
- Built-in micro SD card slot with video and still image capture function (up to 256GB)
- IP67 ingress protection
- DC12V/PoE power supply
- Support remote monitoring by AVYCON ONE (Mobile APP) and AVYCON CMSONE (CMS)

#### **DIMENSIONS**

Unit: inch(mm)





## **OPTIONAL ACCESSORIES**



AVM-JB-BE-S2 JUNCTION BOX



AVM-JB-BE-L1



AVM-JB-DUAL-UL1 DUAL JUNCTION BOX



AVM-HWM-E-L1 WALL MOUNT



AVM-HCM-E-L1 CEILING MOUNT



AVM-CRM-A1 CORNER



AVM-POM-A1



AVA-MICSPKSRN AUDIBLE AND VISUAL





### **SPECIFICATIONS**

| VIDEO                                         |                                                                                                                                                                                                |
|-----------------------------------------------|------------------------------------------------------------------------------------------------------------------------------------------------------------------------------------------------|
|