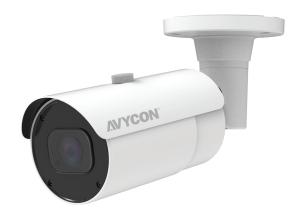

# **AVC-NKB81M**

NDAA | STAA | CE | FC

8MP H.265 MOTORIZED LENS BULLET NETWORK CAMERA

#### **OVERVIEW**

- 8MP (3840x2160) @ 30fps
- Max. resolution: 3840x2160
- H.265+/H.265, H.264+/H.264, MJPEG Encoding
- Day & Night AUTO ICR
- Motorized 2.7mm 13.5mm Lens (F1.8(Wide) 3.3(Tele)
- 3D DNR, WDR, HLC, BLC, ROI encoding
- Intelligent Analytics
- Built-in micro SD card slot with video and still image capture function (up to 256GB)
- IP67 ingress protection
- DC12V/PoE power supply
- Support remote monitoring by AVYCON ONE (Mobile APP) and AVYCON CMSONE (CMS)