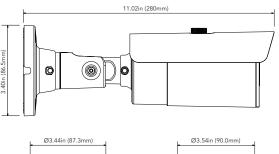

# **AVC-NKB81M**

NDAA | STAA | CE | FC

8MP H.265 MOTORIZED LENS BULLET NETWORK CAMERA

#### **OVERVIEW**

- 8MP (3840x2160) @ 30fps
- Max. resolution: 3840x2160
- H.265+/H.265, H.264+/H.264, MJPEG Encoding
- Day & Night AUTO ICR
- Motorized 2.7mm 13.5mm Lens (F1.8(Wide) 3.3(Tele)
- 3D DNR, WDR, HLC, BLC, ROI encoding
- Intelligent Analytics
- Built-in micro SD card slot with video and still image capture function (up to 256GB)
- IP67 ingress protection
- DC12V/PoE power supply
- Support remote monitoring by AVYCON ONE (Mobile APP) and AVYCON CMSONE (CMS)

#### **DIMENSIONS**

Unit: inch(mm)





## **OPTIONAL ACCESSORIES**



AVM-JB-BE-S2 JUNCTION BOX



AVM-JB-BE-L1



AVM-JB-DUAL-UL1 DUAL JUNCTION BOX



AVM-HWM-E-L1 WALL MOUNT



AVM-HCM-E-L1 CEILING MOUNT



AVM-CRM-A1 CORNER



AVM-POM-A1



AVA-MICSPKSRN AUDIBLE AND VISUAL





### **SPECIFICATIONS**

| VIDEO                                         |                                                                                                                                                                                                |
|-----------------------------------------------|------------------------------------------------------------------------------------------------------------------------------------------------------------------------------------------------|
|