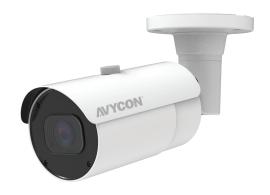

# **AVC-NLB21M**

#### **OVERVIEW**

- 2MP (1920x1080) @ 30fps
- Max. resolution: 1920x1080
- Supports Smart H.265/H.264 Encoding
- Day & Night AUTO ICR
- 2.7~13.5mm Motorized Lens (F 1.8(Wide) ~ 3.3(Tele)
- 3D DNR, D-WDR, HLC, BLC, ROI encoding
- Built-in micro SD card slot with video and still image capture function (up to 256GB)
- IP67 ingress protection
- DC12V/PoE power supply
- Support remote monitoring by AVYCON ONE (Mobile APP) and AVYCON CMSONE (CMS)