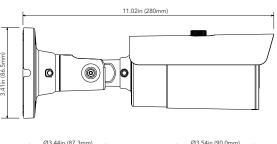

# **DIMENSIONS**

Unit: inch(mm)

### **SPECIFICATIONS**

| VIDEO                             |                                                                                                                                 |
|-----------------------------------|---------------------------------------------------------------------------------------------------------------------------------|
| -                                 | 1/2.7" Progressive CMOS                                                                                                         |
| Resolution                        | Main Stream: 1920x1080                                                                                                          |
|                                   | Sub Stream: 640x480                                                                                                             |
| Max. Framerate                    | Main Stream: Max. 30fps/25fps (60Hz/50Hz)                                                                                       |
|                                   | Sub Stream: Max. 20fps (60Hz/50Hz)                                                                                              |
| Min. Illumination                 | Color: 0.006 lux @ F1.6 (AGC on)                                                                                                |
|                                   | B/W: 0 lux (IR LED on)                                                                                                          |
| Compression                       | Video: H.265/H.264 Main Profile                                                                                                 |
| •                                 | Audio: G.711a / G.711u                                                                                                          |
| Bitrate Control                   | CBR or VBR (256Kbps ~ 4Mbps)                                                                                                    |
| LENS                              |                                                                                                                                 |
| Focal Length (Zoom Ratio)         | 2.7~13.5mm Motorized                                                                                                            |
| Max. Aperture Ratio               | F1.8 (Wide)~3.3 (Tele)                                                                                                          |
|                                   | Horizontal: 107°(W)~35°(T), Vertical: 54°(W)~20°(T), Diagonal: 133°(W)~40°(T)                                                   |
| Min. Object Distance              | 3.93ft (1.2M)                                                                                                                   |
| Focus Control                     | Simple Focus                                                                                                                    |
| Lens Type                         | Motorized (Ø14)                                                                                                                 |
| PAN / TILT / ROTATE               |                                                                                                                                 |
| Pan / Tilt / Rotate Adjustment    | Manual Adjustment                                                                                                               |
| OPERATIONAL                       |                                                                                                                                 |
|                                   | Title Displayed up to 32 characters                                                                                             |
| Day & Night                       |                                                                                                                                 |
| Exposure Compensation             | BLC, HLC, D-WDR                                                                                                                 |
| Digital Noise Reduction           | 3D DNR                                                                                                                          |
| Digital Image Stabilization       | N/A                                                                                                                             |
| Motion Detection                  | Rectangle Grid (8 Levels of Sensitivity)                                                                                        |
| Privacy Masking                   | 4 Rectangle Zones                                                                                                               |
| Gain Control                      | AUTO                                                                                                                            |
|                                   | AUTO / MANUAL                                                                                                                   |
| LDC                               | N/A                                                                                                                             |
| Eletronic Shutter Speed           | AUTO / Manual (1/5 ~ 1/20000s)                                                                                                  |
| Video Rotation                    | Flip / Mirror                                                                                                                   |
| Analytics                         | N/A                                                                                                                             |
| Alarm I/O                         | 1 Input / 1 Output                                                                                                              |
|                                   | Motion, Alarm, Sound Detection                                                                                                  |
| Alarm Events                      | Notification via E-mail, Image file upload via FTP, Image file upload to Cloud (Dropbox), Micro SD recording at event triggered |
| Audio In                          | 1 Line-In (RCA)                                                                                                                 |
|                                   | 1 Line-Out (RCA)                                                                                                                |
| IR Viewable Length<br>NETWORK     | 147ft (45M)                                                                                                                     |
|                                   | RJ45 (10/100BASE-T)                                                                                                             |
| Streaming                         | Unicast / Multicast                                                                                                             |
| Protocol                          | TCP/IP, HTTP, DHCP, DNS, DDNS, RTP/RTSP, SMTP, NTP, UPnP, SNMP, HTTPS, FTP                                                      |
| Security                          | Login Authentication, IP Address Filtering, User access log                                                                     |
| Application Programming Interface | ONVIF Profile S/G/T, REST API                                                                                                   |
| GENERAL                           | CHYN TOME STOLL, REST ALL                                                                                                       |
| Webpage Language                  | English Korean                                                                                                                  |
|                                   | Micro SD/SDHC/SDXC Slot (up to 256GB) with video and still image capture function                                               |
| Memory                            | N/A                                                                                                                             |
| ENVIRONMENTAL & ELECTRICAL        |                                                                                                                                 |
|                                   | -31°~140°F (-35°~+60°C) / less than ≤ 95% RH                                                                                    |
| Storage Temperature / Humidity    |                                                                                                                                 |
| Certification                     | IP67                                                                                                                            |
| Input Voltage                     | PoE (IEEE802.3at) / 12VDC                                                                                                       |
| Power Consumption                 | Max. 3.5W (IR LED off)                                                                                                          |
| 1                                 | Max. 8.5W (IR LED on)                                                                                                           |
| MECHANICAL                        |                                                                                                                                 |
| Color / Material                  | White / Metal                                                                                                                   |
| Product Dimensions / Weight       | Ø 11.02x3.41in (280x86.5mm) / 1.7lbs (792g)                                                                                     |
| DORI (EN62676-4 STANDARD)         |                                                                                                                                 |
| Detect (25PPM / 8PPF)             |                                                                                                                                 |
| Observe (63PPM / 19PPF)           |                                                                                                                                 |
| Recognize (125PPM / 38PPF)        |                                                                                                                                 |
| Identify (250PPM / 76PPF)         |                                                                                                                                 |
| <del></del>                       |                                                                                                                                 |