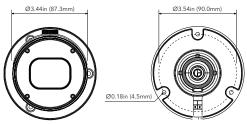

# **DIMENSIONS**

Unit: inch(mm)

### **SPECIFICATIONS**

| VIDEO                             |                                                                                                                                 |
|-----------------------------------|---------------------------------------------------------------------------------------------------------------------------------|
| -                                 | 1/2.7" Progressive CMOS                                                                                                         |
| Resolution                        | Main Stream: 1920x1080                                                                                                          |
|                                   | Sub Stream: 640x480                                                                                                             |
| Max. Framerate                    | Main Stream: Max. 30fps/25fps (60Hz/50Hz)                                                                                       |
|                                   | Sub Stream: Max. 20fps (60Hz/50Hz)                                                                                              |
| Min. Illumination                 | Color: 0.006 lux @ F1.6 (AGC on)                                                                                                |
|                                   | B/W: 0 lux (IR LED on)                                                                                                          |
| Compression                       | Video: H.265/H.264 Main Profile                                                                                                 |
| •                                 | Audio: G.711a / G.711u                                                                                                          |
| Bitrate Control                   | CBR or VBR (256Kbps ~ 4Mbps)                                                                                                    |
| LENS                              |                                                                                                                                 |
| Focal Length (Zoom Ratio)         | 2.7~13.5mm Motorized                                                                                                            |
| Max. Aperture Ratio               | F1.8 (Wide)~3.3 (Tele)                                                                                                          |
|                                   | Horizontal: 107°(W)~35°(T), Vertical: 54°(W)~20°(T), Diagonal: 133°(W)~40°(T)                                                   |
| Min. Object Distance              | 3.93ft (1.2M)                                                                                                                   |
| Focus Control                     | Simple Focus                                                                                                                    |
| Lens Type                         | Motorized (Ø14)                                                                                                                 |
| PAN / TILT / ROTATE               |                                                                                                                                 |
| Pan / Tilt / Rotate Adjustment    | Manual Adjustment                                                                                                               |
| OPERATIONAL                       |                                                                                                                                 |
|                                   | Title Displayed up to 32 characters                                                                                             |
| Day & Night                       |                                                                                                                                 |
| Exposure Compensation             | BLC, HLC, D-WDR                                                                                                                 |
| Digital Noise Reduction           | 3D DNR                                                                                                                          |
| Digital Image Stabilization       | N/A                                                                                                                             |
| Motion Detection                  | Rectangle Grid (8 Levels of Sensitivity)                                                                                        |
| Privacy Masking                   | 4 Rectangle Zones                                                                                                               |
| Gain Control                      | AUTO                                                                                                                            |
|                                   | AUTO / MANUAL                                                                                                                   |
| LDC                               | N/A                                                                                                                             |
| Eletronic Shutter Speed           | AUTO / Manual (1/5 ~ 1/20000s)                                                                                                  |
| Video Rotation                    | Flip / Mirror                                                                                                                   |
| Analytics                         | N/A                                                                                                                             |
| Alarm I/O                         | 1 Input / 1 Output                                                                                                              |
|                                   | Motion, Alarm, Sound Detection                                                                                                  |
| Alarm Events                      | Notification via E-mail, Image file upload via FTP, Image file upload to Cloud (Dropbox), Micro SD recording at event triggered |
| Audio In                          | 1 Line-In (RCA)                                                                                                                 |
|                                   | 1 Line-Out (RCA)                                                                                                                |
| IR Viewable Length<br>NETWORK     | 147ft (45M)                                                                                                                     |
|                                   | RJ45 (10/100BASE-T)                                                                                                             |
| Streaming                         | Unicast / Multicast                                                                                                             |
| Protocol                          | TCP/IP, HTTP, DHCP, DNS, DDNS, RTP/RTSP, SMTP, NTP, UPnP, SNMP, HTTPS, FTP                                                      |
| Security                          | Login Authentication, IP Address Filtering, User access log                                                                     |
| Application Programming Interface | ONVIF Profile S/G/T, REST API                                                                                                   |
| GENERAL                           | CHYN TOME STOLL, REST ALL                                                                                                       |
| Webpage Language                  | English Korean                                                                                                                  |
|                                   | Micro SD/SDHC/SDXC Slot (up to 256GB) with video and still image capture function                                               |
| Memory                            | N/A                                                                                                                             |
| ENVIRONMENTAL & ELECTRICAL        |                                                                                                                                 |
|                                   | -31°~140°F (-35°~+60°C) / less than ≤ 95% RH                                                                                    |
| Storage Temperature / Humidity    |                                                                                                                                 |
| Certification                     | IP67                                                                                                                            |
| Input Voltage                     | PoE (IEEE802.3at) / 12VDC                                                                                                       |
| Power Consumption                 | Max. 3.5W (IR LED off)                                                                                                          |
| 1                                 | Max. 8.5W (IR LED on)                                                                                                           |
| MECHANICAL                        |                                                                                                                                 |
| Color / Material                  | White / Metal                                                                                                                   |
| Product Dimensions / Weight       | Ø 11.02x3.41in (280x86.5mm) / 1.7lbs (792g)                                                                                     |
| DORI (EN62676-4 STANDARD)         |                                                                                                                                 |
| Detect (25PPM / 8PPF)             |                                                                                                                                 |
| Observe (63PPM / 19PPF)           |                                                                                                                                 |
| Recognize (125PPM / 38PPF)        |                                                                                                                                 |
| Identify (250PPM / 76PPF)         |                                                                                                                                 |
| <del></del>                       |                                                                                                                                 |