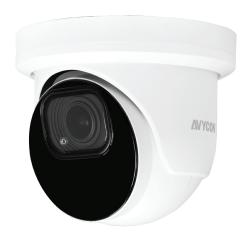

### **OVERVIEW**

- 2MP (1920x1080) @ 30fps
- Max. resolution: 1920x1080
- Supports Smart H.265/H.264 Encoding
- Day & Night AUTO ICR
- Motorized 2.7~13.5mm Lens (F1.8(Wide) ~ 3.3(Tele))
- 3D DNR, D-WDR, HLC, BLC, ROI encoding
- Built-in micro SD card slot with video and still image capture function (up to 256GB)
- IP67 ingress protection
- DC12V/PoE power supply
- Support remote monitoring by AVYCON ONE (Mobile APP) and AVYCON CMSONE (CMS)