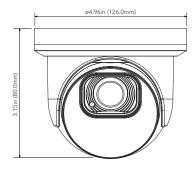

## **DIMENSIONS**

Unit: inch(mm)

# **SPECIFICATIONS**

| VIDEO                                         |                                                                                   |
|-----------------------------------------------|-----------------------------------------------------------------------------------|
|                                               | 1/2.7" Progressive CMOS                                                           |
| Resolution                                    | Main Stream: 1920x1080                                                            |
|                                               | Sub Stream: 640x480                                                               |
| Max. Framerate                                | Main Stream: Max. 30fps/25fps (60Hz/50Hz)                                         |
|                                               | Sub Stream: Max. 20fps (60Hz/50Hz)                                                |
| Min. Illumination                             |                                                                                   |
|                                               | B/W: 0 lux (IR LED on)                                                            |
| Compression                                   | Video: H.265/H.264 Main Profile                                                   |
| Diturts Couture                               | Audio: G.711a / G.711u                                                            |
| Bitrate Control<br>LENS                       | CBR or VBR (256Kbps ~ 4Mbps)                                                      |
| Focal Length (Zoom Ratio)                     | 2.7~13.5mm Motorized                                                              |
|                                               | F1.8 (Wide)~3.3 (Tele)                                                            |
|                                               | Horizontal: 107°(W)~35°(T), Vertical: 54°(W)~20°(T), Diagonal: 133°(W)~40°(T)     |
| Min. Object Distance                          | 3.93ft (1.2M)                                                                     |
| Focus Control                                 |                                                                                   |
|                                               | Motorized (Ø14)                                                                   |
| PAN / TILT / ROTATE                           |                                                                                   |
| Pan / Tilt / Rotate Adjustment                | Manual Adjustment                                                                 |
| OPERATIONAL<br>Campra Title                   | Title Displayed up to 32 characters                                               |
| Day & Night                                   |                                                                                   |
| Exposure Compensation                         | BIC HIC D-WDR                                                                     |
| Digital Noise Reduction                       | 3D DNR                                                                            |
| Digital Image Stabilization                   | N/A                                                                               |
| Motion Detection                              | Rectangle Grid (8 Levels of Sensitivity)                                          |
|                                               |                                                                                   |
| Gain Control                                  |                                                                                   |
|                                               | AUTO / MANUAL                                                                     |
| LDC                                           | N/A<br>AUTO / Manual (1/5 ~ 1/20000s)                                             |
| Eletronic Shutter Speed Video Rotation        |                                                                                   |
| Analytics                                     |                                                                                   |
|                                               | 1 Input / 1 Output                                                                |
|                                               | Motion, Alarm, Sound Detection                                                    |
| Alarm Events                                  |                                                                                   |
|                                               | 1 Line-In (RCA)                                                                   |
|                                               | 1 Line-Out (RCA)                                                                  |
| IR Viewable Length                            | 147ft (45M)                                                                       |
| NETWORK                                       | D.M. (10.400DACE T)                                                               |
| Streaming                                     | RJ45 (10/100BASE-T) Unicast / Multicast                                           |
| Protocol                                      | TCP/IP, HTTP, DHCP, DNS, DDNS, RTP/RTSP, SMTP, NTP, UPnP, SNMP, HTTPS, FTP        |
| Security                                      | Login Authentication, IP Address Filtering, User access log                       |
| Application Programming Interface             |                                                                                   |
| GENERAL                                       |                                                                                   |
| Webpage Language                              |                                                                                   |
| Edge Storage                                  | Micro SD/SDHC/SDXC Slot (up to 256GB) with video and still image capture function |
| Memory                                        | N/A                                                                               |
| ENVIRONMENTAL & ELECTRICAL                    | -31°~140°F (-35°~+60°C) / less than ≤ 95% RH                                      |
| Storage Temperature / Humidity                | -31 ~140 F (-35 ~+00 C)7 less than ≤ 95% KH                                       |
| Certification                                 | IP67                                                                              |
| Input Voltage                                 | PoE (IEEE802.3at) / 12VDC                                                         |
| Power Consumption                             | Max. 3.5W (IR LED off)                                                            |
| I                                             | Max. 8.5W (IR LED on)                                                             |
| MECHANICAL                                    |                                                                                   |
| Color / Material                              |                                                                                   |
| Product Dimensions / Weight                   | Ø4.96x3.15in (126x80mm) / 1.83lbs (831g)                                          |
| DORI (EN62676-4 STANDARD)                     |                                                                                   |
| Detect (25PPM / 8PPF) Observe (63PPM / 19PPF) |                                                                                   |
| Recognize (125PPM / 38PPF)                    | _                                                                                 |
| Identify (250PPM / 76PPF)                     |                                                                                   |
|                                               |                                                                                   |