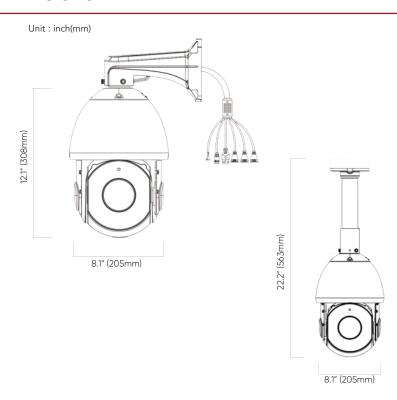

**OVERVIEW**

- 5MP (2592 × 1944) @ 30fps / 1080P @ 60fps
- Max. resolution: 2592 x 1944
- Supports Smart H.265/H.264 encoding
- True Day & Night ICR with InfiniteStar™ Technology
- Up to 0.005Lux Sensitivity with InfiniteStar™ Technology
- Up to 984ft. IR Illumination
- IR Anti-reflection Design
- 42X Optical Zoom
- 3D DNR, True WDR, HLC, BLC and ROI encoding
- 360° Endless Pan
- Supports PTZ Auto Tracking
- 1 channel Audio input; 1 channel Audio output
- 2 channel Alarm input; 2 channel Alarm output
- Built-in micro SD card slot with video and still image capture function (up to 256GB)
- AC 24V (3A) / PoE+ (802.3at, 25.5W Max)
- IP66 Ingress Protection
- Supports remote access with Windows, macOS, iOS and Android
- Operating Temperature: -40°F 140°F, less than 90% RH

## **DIMENSIONS**



#### **OPTIONAL ACCESSORIES**



AVM-P-DDMTS-A1



AVM-P-PMT-A1



AVM-P-CMT-A1



AVM-P-PWMTL-A1 (Included)



AVM-P-PCMTL-A1



## **SPECIFICATIONS**

| CAMERA                                 |                                                                                                                                         |
|----------------------------------------|-----------------------------------------------------------------------------------------------------------------------------------------|
| Image Sensor                           | 1/2.8" Progressive Scan CMOS                                                                                                            |
|                                        | Color: 0.005Lux@F1.2 B/W: 0Lux with IR on