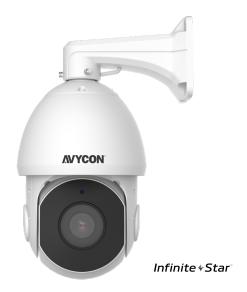

# **AVC-NPTZ51X42L**

#### NDAA

5MP FULL-SIZE PTZ DOME NETWORK CAMERA

## **OVERVIEW**

- 5MP (2592 × 1944) @ 30fps / 1080P @ 60fps
- Max. resolution: 2592 x 1944
- Supports Smart H.265/H.264 encoding
- True Day & Night ICR with InfiniteStar™ Technology
- Up to 0.005Lux Sensitivity with InfiniteStar™ Technology
- Up to 984ft. IR Illumination
- IR Anti-reflection Design
- 42X Optical Zoom
- 3D DNR, True WDR, HLC, BLC and ROI encoding
- 360° Endless Pan
- Supports PTZ Auto Tracking
- 1 channel Audio input; 1 channel Audio output
- 2 channel Alarm input; 2 channel Alarm output
- Built-in micro SD card slot with video and still image capture function (up to 256GB)
- AC 24V (3A) / PoE+ (802.3at, 25.5W Max)
- IP66 Ingress Protection
- Supports remote access with Windows, macOS, iOS and Android
- Operating Temperature: -40°F 140°F, less than 90% RH