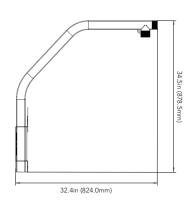

## **DIMENSIONS**

Unit: inch(mm)

## **SPECIFICATIONS**

| GENERAL               |                                               |
|-----------------------|-----------------------------------------------|
| Material              | Aluminum & SUS 430                            |
| Dimension             | 34.5 x 32.4 x 7.0in (878.5 x 824.0 x 180.0mm) |
| Operating Temperature | -40°F~140°F (-40°C~60°C)                      |
| Humidity              | 0~90% RH                                      |
| Load Bearing          | 15lb (7.0Kg)                                  |
| Weight                | 9.4lb (4.3Kg)                                 |
| Color                 | White                                         |
| Applicable Model      | AVC-NCMS321M04                                |
|                       | AVC-NSZ51X25LW                                |
|                       | AVC-NSZ51X33LW                                |
|                       | AVC-NSZ81X25LW                                |
|                       | AVC-NSZ21X25LW                                |