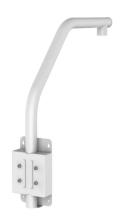

## **AVM-P-PWMT**

CE | F©

Parapet Mount Bracket

## **OVERVIEW**

- Quick and easy to adjust
- Rotatable for easy installation
- Supports up to 15.43 lbs
- Versatile, creative design and construction