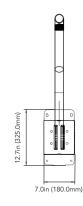

## **DIMENSIONS**

Unit: inch(mm)

## **SPECIFICATIONS**

| GENERAL               |                                               |
|-----------------------|-----------------------------------------------|
| Material              | Aluminum & SUS 430                            |
| Dimension             | 34.5 x 32.4 x 7.0in (878.5 x 824.0 x 180.0mm) |
| Operating Temperature | -40°F~140°F (-40°C~60°C)                      |
| Humidity              | 0~90% RH                                      |
| Load Bearing          | 15lb (7.0Kg)                                  |
| Weight                | 9.4lb (4.3Kg)                                 |
| Color                 | White                                         |
| Applicable Model      | AVC-NCMS321M04                                |
|                       | AVC-NSZ51X25LW                                |
|                       | AVC-NSZ51X33LW                                |
|                       | AVC-NSZ81X25LW                                |
|                       | AVC-NSZ21X25LW                                |